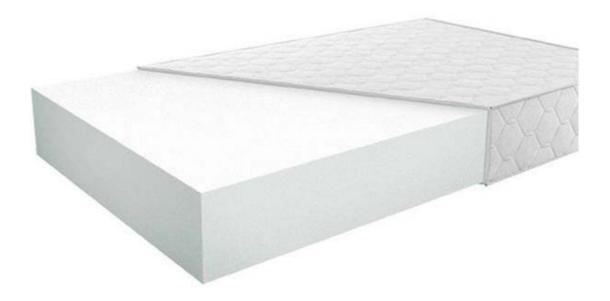

The mattress is made entirely of flame retardant high-elastic foam. Great for irregular shapes and can be made to any height. The cover is made of high-quality flame-retardant fabrics.

- · double-sided mattress,
- model with flame retardant high-elastic foam
- non-flammable hypoallergenic cover Viola FRNW with zip
- · any height and shape